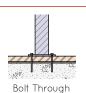

### **INSTALLATION**

Bolt Down

#### **FIXINGS**

• 12mm fixings for 14mm diameter holes

Alternative materials and finishes available on request