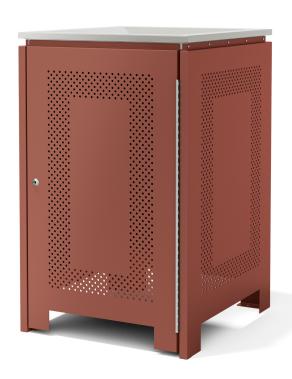

### BIN

Designer: SPARK

#### **MATERIALS**

- · Zinc plated mild steel
- · 316 stainless steel

#### **FINISHES**

- · Powdercoated body
- #4 Stainless brushed body
- · #4 Stainless brushed chute

#### SIZES

- · 120 / 140 Litre
- 240 Litre