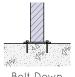

### **INSTALLATION**

Bolt Down

#### **FIXINGS**

• 12mm fixings for 14mm diameter holes

Alternative materials and finishes available on request